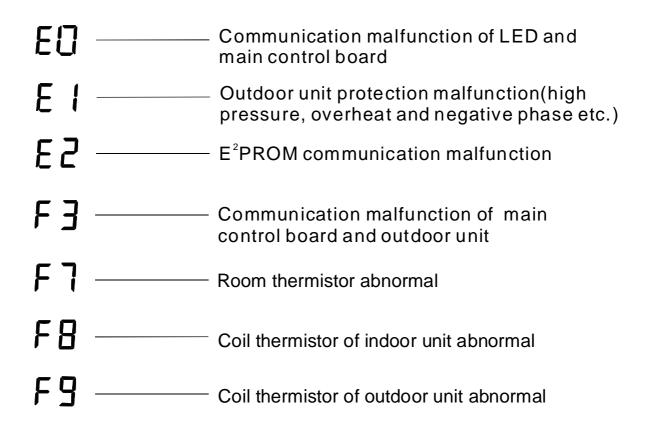

# **INTELLIGENT SELF DIAGNOSIS**

### INTELLIGENT SELF DIAGNOSIS

When electrify for the first time, the air conditioner will check the function automatically. If has some thing wrong, the system will display the room temperature and the set temperature substitute to show the trouble of the air conditioner.

### Trouble code explanation as follows:





## DISASSEMBLY AND REASSEMBLY

Stop the machine and break the circuit protector before repair the unit. The following pictures taking D2 indoor unit as an example are presented just for the purpose of illustration.Please refer real objects for real condition.

#### Indoor unit

| No | Parts                   | Procedure                                                                                                                                                 | Remark |
|----|-------------------------|-----------------------------------------------------------------------------------------------------------------------------------------------------------|--------|
| 1  | Air in port<br>assembly | <ol> <li>Stop the air conditioner<br/>operation and break the<br/>circuit protector.</li